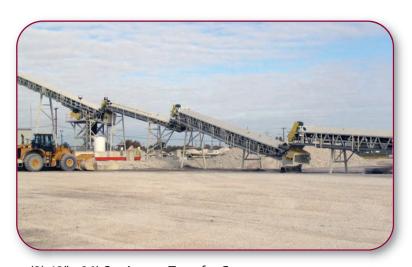

### STRENGTH YOU CAN DEPEND ON

30" x 200' Stationary Truck Unloading Conveyor feeding (2) 30" x 31' Stationary Conveyors