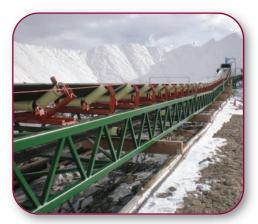

### **OVERLAND-OVERWATER CONVEYORS**

42" x 320' Overland Salt Conveyor

36" x 1900' Overland Conveyor

36" x 1900' Overland Conveyor feeding a 36" x 400' Overland Conveyor