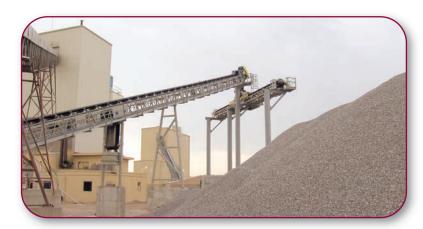

#### STATIONARY CONVEYORS

42" x 326' Stationary Feed Conveyor

(2) 42" x 274" Stationary Surge Pile Conveyors 42" x 704' Tunnel Feed Conveyor (Front)

(3) 42" x 96' Stationary Transfer Conveyors