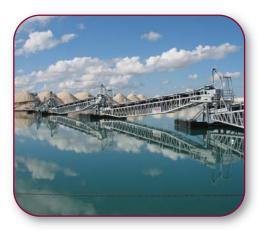

### **OVERLAND-OVERWATER CONVEYORS**

42" x 320' Overland Salt Conveyor

36" x 1900' Overland Conveyor

36" x 1900' Overland Conveyor feeding a 36" x 400' Overland Conveyor

36" x 200' Overland Feed Conveyor

Overland Conveyors in 100' sections with easy joint attachment for quick assembly

Qty (6) 36" x 100' Floating Pontoon Conveyor System