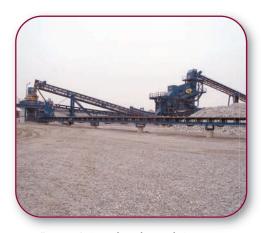

#### STATIONARY CONVEYORS

42" x 326' Stationary Feed Conveyor

(2) 42" x 274" Stationary Surge Pile Conveyors 42" x 704' Tunnel Feed Conveyor (Front)

(3) 42" x 96' Stationary Transfer Conveyors

### STRENGTH YOU CAN DEPEND ON

30" x 200' Stationary Truck Unloading Conveyor feeding (2) 30" x 31' Stationary Conveyors