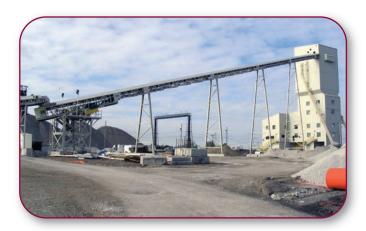

#### STATIONARY CONVEYORS

42" x 326' Stationary Feed Conveyor

(2) 42" x 274" Stationary Surge Pile Conveyors 42" x 704' Tunnel Feed Conveyor (Front)

(3) 42" x 96' Stationary Transfer Conveyors