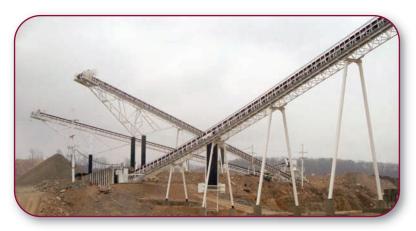

### **OVERLAND-OVERWATER CONVEYORS**

42" x 320' Overland Salt Conveyor

36" x 1900' Overland Conveyor

36" x 1900' Overland Conveyor feeding a 36" x 400' Overland Conveyor