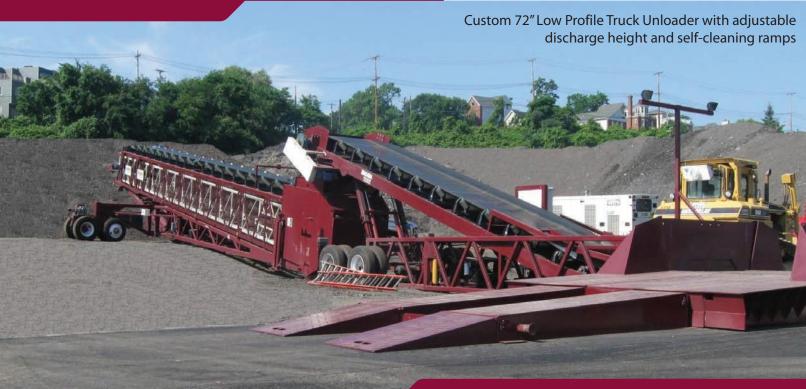

## 48" and 72" Configurations Completely CUSTOMIZABLE for Your Application

- No Earthen Ramps Required!
- Fast Set Up Time
- Designed for Ease of Maintenance
- Removable **HEAVY DUTY** Drive Over Grizzly Bars
- Customizable up to 40 Ton Haul Trucks
- Up to 1,500 STPH @ 100 PCF

### BENEFITS OF MASABA TRUCK UNLOADERS

- Savings in labor, fuel, maintenance
- Reduce multiple handling of material
- Eliminate traffic congestion of multiple trucks and loaders
- Hydraulically folding self-cleaning ramps