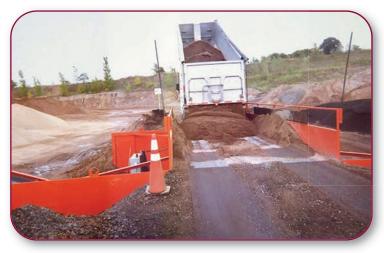

# **TRUCK UNLOADERS**

Stationary Side-Dump Truck Unloader

Drive Over Unloader transferring material to stockpile via (2) 36" collecting conveyors and 42" dogleg conveyor

MASABA Mining Equipment 1617 317th Street PO Box 345 Vermillion, SD 57069