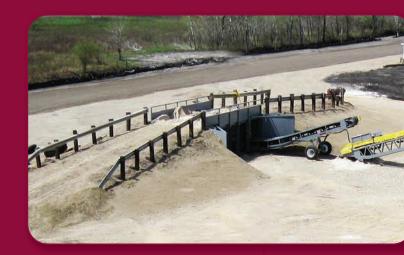

Stationary Drive Over Truck Unloader. 1200 TPH capacity with fold out wing walls

Drive Over Unloader can be used with standard belly dumps as well as end dumps