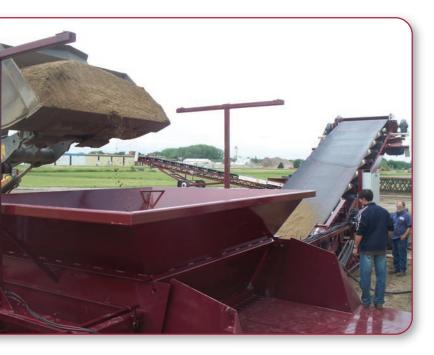

#### Features

- 48" & 72" Belt Widths
- **HEAVY DUTY** Design
- Self-Cleaning Hydraulic Ramps
- Class II Dual Drive (Optional Wrap Drive)
- On Board Steel Ramps (No Earthen Ramps Required)
- Hydraulically Adjustable Discharge Height
- Custom Hoppers Available to Quickly Convert into Load Out Hopper (See photo below)