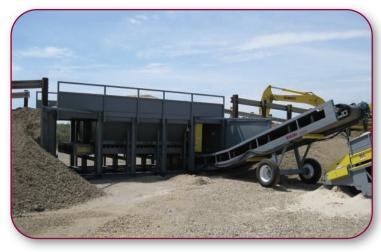

Stationary Drive Over Truck Unloader. 1200 TPH capacity with fold out wing walls

Drive Over Unloader can be used with standard belly dumps as well as end dumps