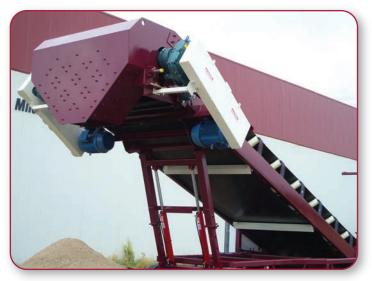

Stationary Drive Over Truck Unloader. 1200 TPH capacity with fold out wing walls

Drive Over Unloader can be used with standard belly dumps as well as end dumps

# **TRUCK UNLOADERS**

Stationary Side-Dump Truck Unloader

Drive Over Unloader transferring material to stockpile via (2) 36" collecting conveyors and 42" dogleg conveyor

MASABA Mining Equipment 1617 317th Street PO Box 345 Vermillion, SD 57069