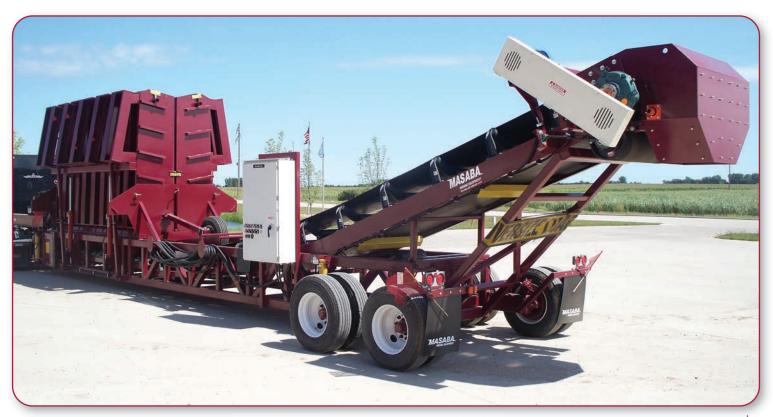

## **STRENGTH YOU** CAN DEPEND ON

The Most Complete Line of **Customized Material Handling Solutions** 

Custom 48" Low Profile Truck Unloader with fixed discharge height – shown in road travel position